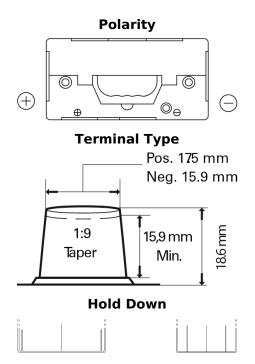

## **StartPRO EG110B**

| Part number                    | EG110B           |
|--------------------------------|------------------|
| Technology                     | Flooded          |
| EAN/GTIN                       | 3661024035569    |
| Voltage                        | 12 V             |
| Capacity                       | 110.0 Ah         |
| CCA                            | 950 A            |
| Length                         | 330 mm           |
| Width                          | 173 mm           |
| Height                         | 240 mm           |
| Box size                       | G31              |
| Polarity                       | ETN 9            |
| Terminal Type                  | SAE A taper post |
| Hold Down                      | В0               |
| Weights (subject of variation) | 25.90 kg         |