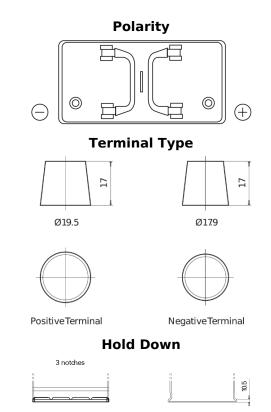

## StartPRO EG1102

| Part number                    | EG1102        |
|--------------------------------|---------------|
| Technology                     | Flooded       |
| EAN/GTIN                       | 3661024035392 |
| Voltage                        | 12 V          |
| Capacity                       | 110.0 Ah      |
| CCA                            | 750 A         |
| Length                         | 349 mm        |
| Width                          | 175 mm        |
| Height                         | 235 mm        |
| Box size                       | D02           |
| Polarity                       | ETN 0         |
| Terminal Type                  | EN taper post |
| Hold Down                      | B1            |
| Weights (subject of variation) | 25.40 kg      |