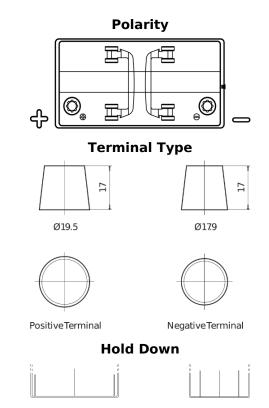

## StartPRO EG1101

| Part number                    | EG1101        |
|--------------------------------|---------------|
| Technology                     | Flooded       |
| EAN/GTIN                       | 3661024035385 |
| Voltage                        | 12 V          |
| Capacity                       | 110.0 Ah      |
| CCA                            | 750 A         |
| Length                         | 349 mm        |
| Width                          | 175 mm        |
| Height                         | 235 mm        |
| Box size                       | D02           |
| Polarity                       | ETN 1         |
| Terminal Type                  | EN taper post |
| Hold Down                      | В0            |
| Weights (subject of variation) | 25.40 kg      |