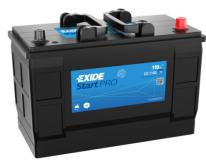

## StartPRO EG1100

| Part number                    | EG1100        |
|--------------------------------|---------------|
| Technology                     | Flooded       |
| EAN/GTIN                       | 3661024035378 |
| Voltage                        | 12 V          |
| Capacity                       | 110.0 Ah      |
| CCA                            | 750 A         |
| Length                         | 349 mm        |
| Width                          | 175 mm        |
| Height                         | 235 mm        |
| Box size                       | D02           |
| Polarity                       | ETN 0         |
| Terminal Type                  | EN taper post |
| Hold Down                      | В0            |
| Weights (subject of variation) | 25.40 kg      |