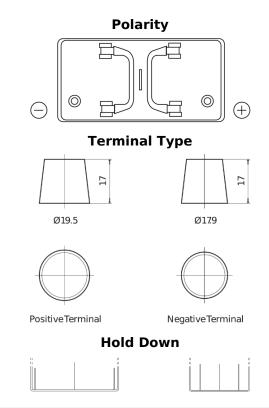

## StartPRO EG1100

| Part number                    | EG1100        |
|--------------------------------|---------------|
| Technology                     | Flooded       |
| EAN/GTIN                       | 3661024035378 |
| Voltage                        | 12 V          |
| Capacity                       | 110.0 Ah      |
| CCA                            | 750 A         |
| Length                         | 349 mm        |
| Width                          | 175 mm        |
| Height                         | 235 mm        |
| Box size                       | D02           |
| Polarity                       | ETN 0         |
| Terminal Type                  | EN taper post |
| Hold Down                      | В0            |
| Weights (subject of variation) | 25.40 kg      |