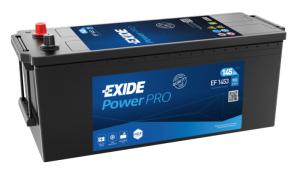

## PowerPRO EF1453

| Part number                    | EF1453        |
|--------------------------------|---------------|
| Technology                     | Flooded       |
| EAN/GTIN                       | 3661024035309 |
| Voltage                        | 12 V          |
| Capacity                       | 145.0 Ah      |
| CCA                            | 900 A         |
| Length                         | 513 mm        |
| Width                          | 189 mm        |
| Height                         | 223 mm        |
| Box size                       | D04           |
| Polarity                       | ETN 3         |
| Terminal Type                  | EN taper post |
| Hold Down                      | В0            |
| Weights (subject of variation) | 35.90 kg      |