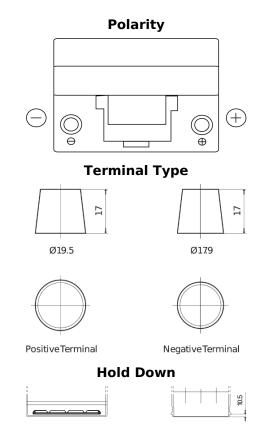

## Classic EC904

| Part number                    | EC904         |
|--------------------------------|---------------|
| Technology                     | Flooded       |
| EAN/GTIN                       | 3661024034753 |
| Voltage                        | 12 V          |
| Capacity                       | 90.0 Ah       |
| CCA                            | 680 A         |
| Length                         | 306 mm        |
| Width                          | 173 mm        |
| Height                         | 222 mm        |
| Box size                       | D31           |
| Polarity                       | ETN 0         |
| Terminal Type                  | EN taper post |
| Hold Down                      | Korean B1     |
| Weights (subject of variation) | 19.90 kg      |