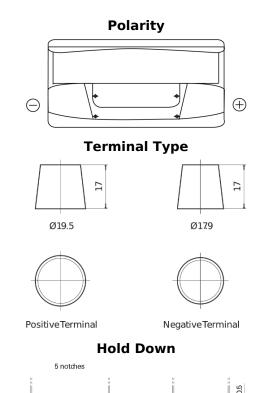

## Classic EC900

| Part number                    | EC900         |
|--------------------------------|---------------|
| Technology                     | Flooded       |
| EAN/GTIN                       | 3661024034838 |
| Voltage                        | 12 V          |
| Capacity                       | 90.0 Ah       |
| CCA                            | 720 A         |
| Length                         | 353 mm        |
| Width                          | 175 mm        |
| Height                         | 190 mm        |
| Box size                       | L05           |
| Polarity                       | ETN 0         |
| Terminal Type                  | EN taper post |
| Hold Down                      | B13           |
| Weights (subject of variation) | 20.50 kg      |