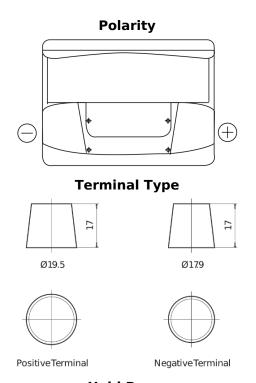

## Classic EC550

| Part number                    | EC550         |
|--------------------------------|---------------|
| Technology                     | Flooded       |
| EAN/GTIN                       | 3661024034807 |
| Voltage                        | 12 V          |
| Capacity                       | 55.0 Ah       |
| CCA                            | 460 A         |
| Length                         | 242 mm        |
| Width                          | 175 mm        |
| Height                         | 190 mm        |
| Box size                       | L02           |
| Polarity                       | ETN 0         |
| Terminal Type                  | EN taper post |
| Hold Down                      | B13           |
| Weights (subject of variation) | 13.50 kg      |

## **Hold Down**

Design, features and specifications are subject to change without notice. We disclaim any representation or warranty, express or implied, concerning the data or recommendations, and in no event shall be liable for any loss or damage claimed to have arisen as a result. Some products may not be available in your local market.