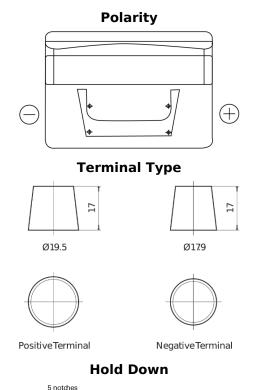

## Classic EC542

| Part number                    | EC542         |
|--------------------------------|---------------|
| Technology                     | Flooded       |
| EAN/GTIN                       | 3661024034852 |
| Voltage                        | 12 V          |
| Capacity                       | 54.0 Ah       |
| CCA                            | 500 A         |
| Length                         | 242 mm        |
| Width                          | 175 mm        |
| Height                         | 175 mm        |
| Box size                       | LB2           |
| Polarity                       | ETN 0         |
| Terminal Type                  | EN taper post |
| Hold Down                      | B13           |
| Weights (subject of variation) | 12.90 kg      |