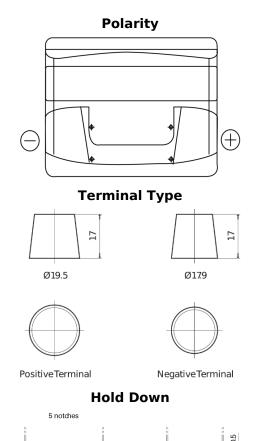

## Classic EC440

| Part number                    | EC440         |
|--------------------------------|---------------|
| Technology                     | Flooded       |
| EAN/GTIN                       | 3661024034784 |
| Voltage                        | 12 V          |
| Capacity                       | 44.0 Ah       |
| CCA                            | 360 A         |
| Length                         | 207 mm        |
| Width                          | 175 mm        |
| Height                         | 190 mm        |
| Box size                       | L01           |
| Polarity                       | ETN 0         |
| Terminal Type                  | EN taper post |
| Hold Down                      | B13           |
| Weights (subject of variation) | 11.10 kg      |