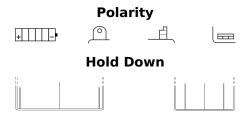

## **Conventional EB9-B**

| Part number                    | EB9-B         |
|--------------------------------|---------------|
| Technology                     | Flooded       |
| EAN/GTIN                       | 3661024033251 |
| Voltage                        | 12 V          |
| Capacity                       | 9.0 Ah        |
| CCA                            | 100 A         |
| Length                         | 135 mm        |
| Width                          | 75 mm         |
| Height                         | 140 mm        |
| Box size                       | C43           |
| Polarity                       | ETN 1         |
| Terminal Type                  | M06           |
| Hold Down                      | В0            |
| Weights (subject of variation) | 3.10 kg       |