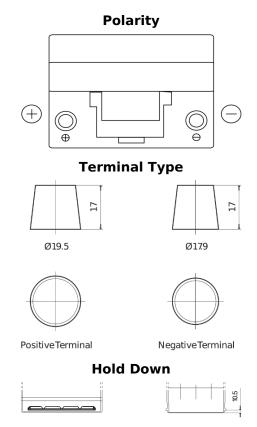

## **Excell EB955**

| Part number                    | EB955         |
|--------------------------------|---------------|
| Technology                     | Flooded       |
| EAN/GTIN                       | 3661024034463 |
| Voltage                        | 12 V          |
| Capacity                       | 95.0 Ah       |
| CCA                            | 760 A         |
| Length                         | 306 mm        |
| Width                          | 173 mm        |
| Height                         | 222 mm        |
| Box size                       | D31           |
| Polarity                       | ETN 1         |
| Terminal Type                  | EN taper post |
| Hold Down                      | Korean B1     |
| Weights (subject of variation) | 20.60 kg      |