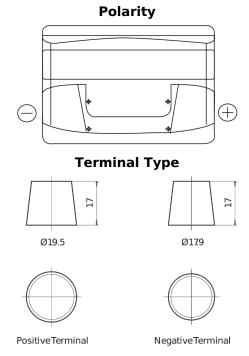

## **Excell EB802**

| Part number                    | EB802         |
|--------------------------------|---------------|
| Technology                     | Flooded       |
| EAN/GTIN                       | 3661024034654 |
| Voltage                        | 12 V          |
| Capacity                       | 80.0 Ah       |
| CCA                            | 700 A         |
| Length                         | 315 mm        |
| Width                          | 175 mm        |
| Height                         | 175 mm        |
| Box size                       | LB4           |
| Polarity                       | ETN 0         |
| Terminal Type                  | EN taper post |
| Hold Down                      | B13           |
| Weights (subject of variation) | 17.80 kg      |