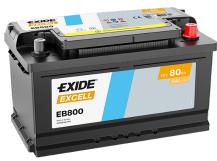

## **Excell EB800**

| Part number                    | EB800         |
|--------------------------------|---------------|
| Technology                     | Flooded       |
| EAN/GTIN                       | 3661024036443 |
| Voltage                        | 12 V          |
| Capacity                       | 80.0 Ah       |
| CCA                            | 640 A         |
| Length                         | 315 mm        |
| Width                          | 175 mm        |
| Height                         | 190 mm        |
| Box size                       | L04           |
| Polarity                       | ETN 0         |
| Terminal Type                  | EN taper post |
| Hold Down                      | B13           |
| Weights (subject of variation) | 19.00 kg      |