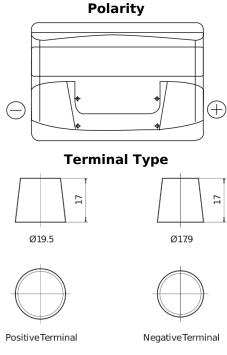

## **Excell EB800**

| Part number                    | EB800         |
|--------------------------------|---------------|
| Technology                     | Flooded       |
| EAN/GTIN                       | 3661024036443 |
| Voltage                        | 12 V          |
| Capacity                       | 80.0 Ah       |
| CCA                            | 640 A         |
| Length                         | 315 mm        |
| Width                          | 175 mm        |
| Height                         | 190 mm        |
| Box size                       | L04           |
| Polarity                       | ETN 0         |
| Terminal Type                  | EN taper post |
| Hold Down                      | B13           |
| Weights (subject of variation) | 19.00 kg      |

## **Hold Down**

Design, features and specifications are subject to change without notice. We disclaim any representation or warranty, express or implied, concerning the data or recommendations, and in no event shall be liable for any loss or damage claimed to have arisen as a result. Some products may not be available in your local market.