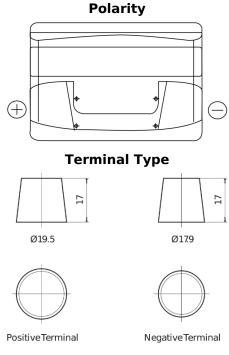

## **Excell EB741**

| Part number                    | EB741         |
|--------------------------------|---------------|
| Technology                     | Flooded       |
| EAN/GTIN                       | 3661024034562 |
| Voltage                        | 12 V          |
| Capacity                       | 74.0 Ah       |
| CCA                            | 680 A         |
| Length                         | 278 mm        |
| Width                          | 175 mm        |
| Height                         | 190 mm        |
| Box size                       | L03           |
| Polarity                       | ETN 1         |
| Terminal Type                  | EN taper post |
| Hold Down                      | B13           |
| Weights (subject of variation) | 16.60 kg      |