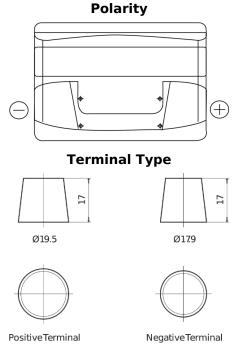

## **Excell EB740**

| Part number                    | EB740         |
|--------------------------------|---------------|
| Technology                     | Flooded       |
| EAN/GTIN                       | 3661024034555 |
| Voltage                        | 12 V          |
| Capacity                       | 74.0 Ah       |
| CCA                            | 680 A         |
| Length                         | 278 mm        |
| Width                          | 175 mm        |
| Height                         | 190 mm        |
| Box size                       | L03           |
| Polarity                       | ETN 0         |
| Terminal Type                  | EN taper post |
| Hold Down                      | B13           |
| Weights (subject of variation) | 16.60 kg      |