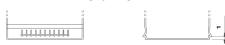

## **Product overview**

**Batteries for Cars** 

| Part number                    | EB708           |
|--------------------------------|-----------------|
| Technology                     | Flooded         |
| EAN/GTIN                       | 3661024037426   |
| Voltage                        | 12 V            |
| Capacity                       | 70.0 Ah         |
| CCA                            | 740 A           |
| Length                         | 260 mm          |
| Width                          | 180 mm          |
| Height                         | 186 mm          |
| Box size                       | G78             |
| Polarity                       | ETN 1           |
| Terminal Type                  | SAE S 3/8" side |
|                                | Terminal        |
| Hold Down                      | B7              |
| Weights (subject of variation) | 16.70 kg        |

## **Terminal Type**

Design, features and specifications are subject to change without notice. We disclaim any representation or warranty, express or implied, concerning the data or recommendations, and in no event shall be liable for any loss or damage claimed to have arisen as a result. Some products may not be available in your local market.