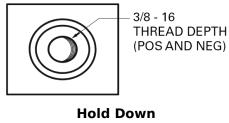

## **Product overview**

**Batteries for Cars** 

| Part number                    | EB708           |
|--------------------------------|-----------------|
| Technology                     | Flooded         |
| EAN/GTIN                       | 3661024037426   |
| Voltage                        | 12 V            |
| Capacity                       | 70.0 Ah         |
| CCA                            | 740 A           |
| Length                         | 260 mm          |
| Width                          | 180 mm          |
| Height                         | 186 mm          |
| Box size                       | G78             |
| Polarity                       | ETN 1           |
| Terminal Type                  | SAE S 3/8" side |
|                                | Terminal        |
| Hold Down                      | B7              |
| Weights (subject of variation) | 16.70 kg        |