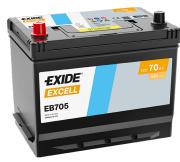

## **Excell EB705**

| Part number                    | EB705         |
|--------------------------------|---------------|
| Technology                     | Flooded       |
| EAN/GTIN                       | 3661024034449 |
| Voltage                        | 12 V          |
| Capacity                       | 70.0 Ah       |
| CCA                            | 540 A         |
| Length                         | 270 mm        |
| Width                          | 173 mm        |
| Height                         | 222 mm        |
| Box size                       | D26           |
| Polarity                       | ETN 1         |
| Terminal Type                  | EN taper post |
| Hold Down                      | Korean B1+B6  |
| Weights (subject of variation) | 16.10 kg      |