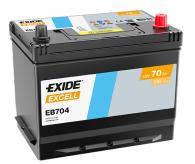

## **Excell EB704**

| Part number                    | EB704         | Polarity         |                  |
|--------------------------------|---------------|------------------|------------------|
| Technology                     | Flooded       |                  |                  |
| EAN/GTIN                       | 3661024034432 |                  |                  |
| Voltage                        | 12 V          |                  | <u> </u>         |
| Capacity                       | 70.0 Ah       |                  |                  |
| CCA                            | 540 A         |                  |                  |
| Length                         | 270 mm        | Terminal Ty      | vpe              |
| Width                          | 173 mm        |                  |                  |
| Height                         | 222 mm        | 11               |                  |
| Box size                       | D26           |                  |                  |
| Polarity                       | ETN 0         | Ø19.5            | Ø179             |
| Terminal Type                  | EN taper post |                  | _                |
| Hold Down                      | Korean B1+B6  |                  |                  |
| Weights (subject of variation) | 16.10 kg      |                  |                  |
| Variaciony                     |               | PositiveTerminal | NegativeTerminal |
|                                |               | Hold Down        |                  |
|                                |               |                  | 0.6              |