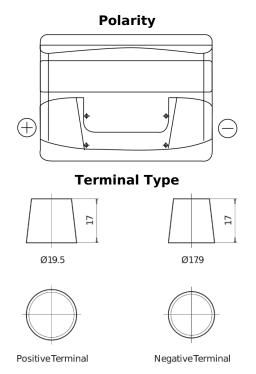

## **Excell EB621**

| Part number                    | EB621         |
|--------------------------------|---------------|
| Technology                     | Flooded       |
| EAN/GTIN                       | 3661024034548 |
| Voltage                        | 12 V          |
| Capacity                       | 62.0 Ah       |
| CCA                            | 540 A         |
| Length                         | 242 mm        |
| Width                          | 175 mm        |
| Height                         | 190 mm        |
| Box size                       | L02           |
| Polarity                       | ETN 1         |
| Terminal Type                  | EN taper post |
| Hold Down                      | B13           |
| Weights (subject of variation) | 14.20 kg      |

## **Hold Down**

Design, features and specifications are subject to change without notice. We disclaim any representation or warranty, express or implied, concerning the data or recommendations, and in no event shall be liable for any loss or damage claimed to have arisen as a result. Some products may not be available in your local market.