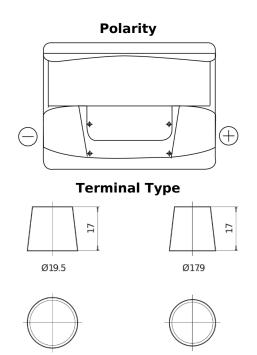

## **Excell EB620**

| Part number                    | EB620         |
|--------------------------------|---------------|
| Technology                     | Flooded       |
| EAN/GTIN                       | 3661024034531 |
| Voltage                        | 12 V          |
| Capacity                       | 62.0 Ah       |
| CCA                            | 540 A         |
| Length                         | 242 mm        |
| Width                          | 175 mm        |
| Height                         | 190 mm        |
| Box size                       | L02           |
| Polarity                       | ETN 0         |
| Terminal Type                  | EN taper post |
| Hold Down                      | B13           |
| Weights (subject of variation) | 14.20 kg      |

## **Hold Down**

NegativeTerminal

PositiveTerminal

Design, features and specifications are subject to change without notice. We disclaim any representation or warranty, express or implied, concerning the data or recommendations, and in no event shall be liable for any loss or damage claimed to have arisen as a result. Some products may not be available in your local market.