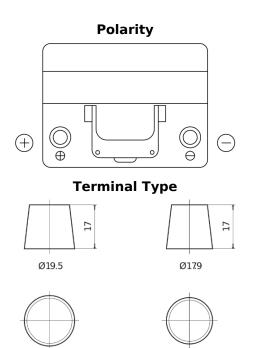

## **Excell EB605**

| Part number                    | EB605         |
|--------------------------------|---------------|
| Technology                     | Flooded       |
| EAN/GTIN                       | 3661024034425 |
| Voltage                        | 12 V          |
| Capacity                       | 60.0 Ah       |
| CCA                            | 480 A         |
| Length                         | 230 mm        |
| Width                          | 173 mm        |
| Height                         | 222 mm        |
| Box size                       | D23           |
| Polarity                       | ETN 1         |
| Terminal Type                  | EN taper post |
| Hold Down                      | Korean B1     |
| Weights (subject of variation) | 14.60 kg      |

PositiveTerminal

Hold Down

Design, features and specifications are subject to change without notice. We disclaim any representation or warranty, express or implied, concerning the data or recommendations, and in no event shall be liable for any loss or damage claimed to have arisen as a result. Some products may not be available in your local market.