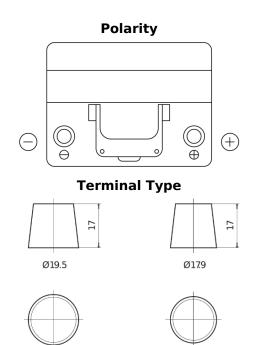

## **Excell EB604**

| Part number                    | EB604         |
|--------------------------------|---------------|
| Technology                     | Flooded       |
| EAN/GTIN                       | 3661024034418 |
| Voltage                        | 12 V          |
| Capacity                       | 60.0 Ah       |
| CCA                            | 480 A         |
| Length                         | 230 mm        |
| Width                          | 173 mm        |
| Height                         | 222 mm        |
| Box size                       | D23           |
| Polarity                       | ETN 0         |
| Terminal Type                  | EN taper post |
| Hold Down                      | Korean B1     |
| Weights (subject of variation) | 14.60 kg      |

**Hold Down** 

NegativeTerminal

PositiveTerminal

Design, features and specifications are subject to change without notice. We disclaim any representation or warranty, express or implied, concerning the data or recommendations, and in no event shall be liable for any loss or damage claimed to have arisen as a result. Some products may not be available in your local market.