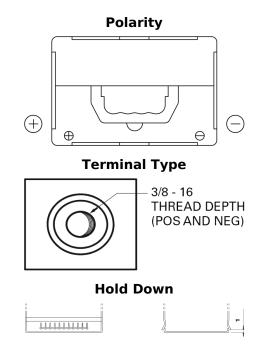

## **Product overview**

**Batteries for Cars** 

| Part number                    | EB558                       |
|--------------------------------|-----------------------------|
| Technology                     | Flooded                     |
| EAN/GTIN                       | 3661024037419               |
| Voltage                        | 12 V                        |
| Capacity                       | 55.0 Ah                     |
| CCA                            | 620 A                       |
| Length                         | 230 mm                      |
| Width                          | 180 mm                      |
| Height                         | 186 mm                      |
| Box size                       | G75                         |
| Polarity                       | ETN 1                       |
| Terminal Type                  | SAE S 3/8" side<br>Terminal |
| Hold Down                      | B7                          |
| Weights (subject of variation) | 14.20 kg                    |