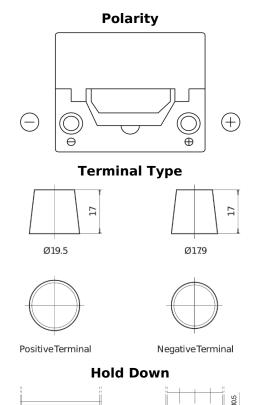

## **Excell EB504**

loss or damage claimed to have arisen as a result. Some products may not be available in your local market.

| Part number                    | EB504         |
|--------------------------------|---------------|
| Technology                     | Flooded       |
| EAN/GTIN                       | 3661024034401 |
| Voltage                        | 12 V          |
| Capacity                       | 50.0 Ah       |
| CCA                            | 360 A         |
| Length                         | 200 mm        |
| Width                          | 173 mm        |
| Height                         | 222 mm        |
| Box size                       | D20           |
| Polarity                       | ETN 0         |
| Terminal Type                  | EN taper post |
| Hold Down                      | Korean B1     |
| Weights (subject of variation) | 12.90 kg      |