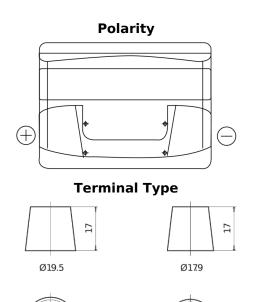

## **Excell EB501**

| Part number                    | EB501         |
|--------------------------------|---------------|
| Technology                     | Flooded       |
| EAN/GTIN                       | 3661024034524 |
| Voltage                        | 12 V          |
| Capacity                       | 50.0 Ah       |
| CCA                            | 450 A         |
| Length                         | 207 mm        |
| Width                          | 175 mm        |
| Height                         | 190 mm        |
| Box size                       | L01           |
| Polarity                       | ETN 1         |
| Terminal Type                  | EN taper post |
| Hold Down                      | B13           |
| Weights (subject of variation) | 12.20 kg      |

PositiveTerminal NegativeTerminal