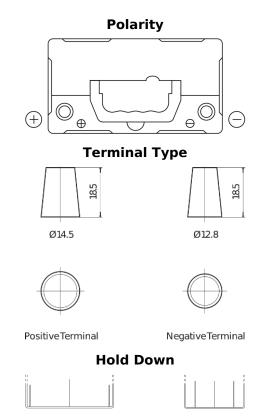

## **Excell EB457**

| Part number                    | EB457          |
|--------------------------------|----------------|
| Technology                     | Flooded        |
| EAN/GTIN                       | 3661024034364  |
| Voltage                        | 12 V           |
| Capacity                       | 45.0 Ah        |
| CCA                            | 330 A          |
| Length                         | 237 mm         |
| Width                          | 127 mm         |
| Height                         | 227 mm         |
| Box size                       | B24            |
| Polarity                       | ETN 1          |
| Terminal Type                  | JIS taper post |
| Hold Down                      | В0             |
| Weights (subject of variation) | 11.40 kg       |