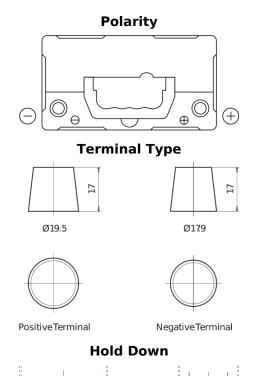

## **Product overview**

**Batteries for Cars** 

| Part number                    | EB454         |
|--------------------------------|---------------|
| Technology                     | Flooded       |
| EAN/GTIN                       | 3661024034371 |
| Voltage                        | 12 V          |
| Capacity                       | 45.0 Ah       |
| CCA                            | 330 A         |
| Length                         | 237 mm        |
| Width                          | 127 mm        |
| Height                         | 227 mm        |
| Box size                       | B24           |
| Polarity                       | ETN 0         |
| Terminal Type                  | EN taper post |
| Hold Down                      | В0            |
| Weights (subject of variation) | 11.40 kg      |