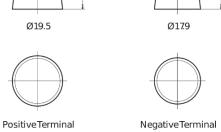

## **Excell EB451**

| Part number                    | EB451         |
|--------------------------------|---------------|
| Technology                     | Flooded       |
| EAN/GTIN                       | 3661024034487 |
| Voltage                        | 12 V          |
| Capacity                       | 45.0 Ah       |
| CCA                            | 330 A         |
| Length                         | 220 mm        |
| Width                          | 135 mm        |
| Height                         | 225 mm        |
| Box size                       | E02           |
| Polarity                       | ETN 1         |
| Terminal Type                  | EN taper post |
| Hold Down                      | B1            |
| Weights (subject of variation) | 12.50 kg      |