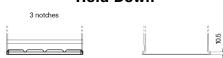

## **Excell EB451**

| Part number                    | EB451         |
|--------------------------------|---------------|
| Technology                     | Flooded       |
| EAN/GTIN                       | 3661024034487 |
| Voltage                        | 12 V          |
| Capacity                       | 45.0 Ah       |
| CCA                            | 330 A         |
| Length                         | 220 mm        |
| Width                          | 135 mm        |
| Height                         | 225 mm        |
| Box size                       | E02           |
| Polarity                       | ETN 1         |
| Terminal Type                  | EN taper post |
| Hold Down                      | B1            |
| Weights (subject of variation) | 12.50 kg      |

## **Hold Down**

Design, features and specifications are subject to change without notice. We disclaim any representation or warranty, express or implied, concerning the data or recommendations, and in no event shall be liable for any loss or damage claimed to have arisen as a result. Some products may not be available in your local market.