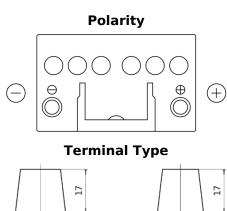

## **Excell EB450**

| Part number                    | EB450         |
|--------------------------------|---------------|
| Technology                     | Flooded       |
| EAN/GTIN                       | 3661024034494 |
| Voltage                        | 12 V          |
| Capacity                       | 45.0 Ah       |
| CCA                            | 330 A         |
| Length                         | 220 mm        |
| Width                          | 135 mm        |
| Height                         | 225 mm        |
| Box size                       | E02           |
| Polarity                       | ETN 0         |
| Terminal Type                  | EN taper post |
| Hold Down                      | B1            |
| Weights (subject of variation) | 12.50 kg      |