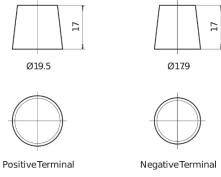

## **Excell EB450**

| Part number                    | EB450         |
|--------------------------------|---------------|
| Technology                     | Flooded       |
| EAN/GTIN                       | 3661024034494 |
| Voltage                        | 12 V          |
| Capacity                       | 45.0 Ah       |
| CCA                            | 330 A         |
| Length                         | 220 mm        |
| Width                          | 135 mm        |
| Height                         | 225 mm        |
| Box size                       | E02           |
| Polarity                       | ETN 0         |
| Terminal Type                  | EN taper post |
| Hold Down                      | B1            |
| Weights (subject of variation) | 12.50 kg      |