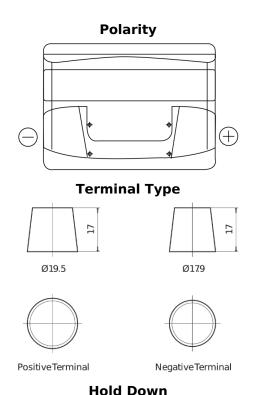

## **Excell EB442**

| Part number                    | EB442         |
|--------------------------------|---------------|
| Technology                     | Flooded       |
| EAN/GTIN                       | 3661024034609 |
| Voltage                        | 12 V          |
| Capacity                       | 44.0 Ah       |
| CCA                            | 420 A         |
| Length                         | 207 mm        |
| Width                          | 175 mm        |
| Height                         | 175 mm        |
| Box size                       | LB1           |
| Polarity                       | ETN 0         |
| Terminal Type                  | EN taper post |
| Hold Down                      | B13           |
| Weights (subject of variation) | 10.60 kg      |

5 notches