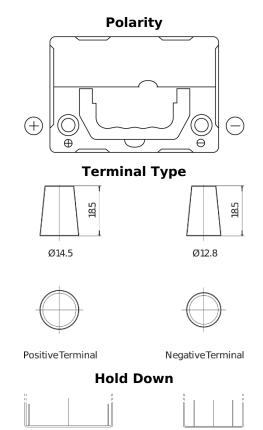

## **Excell EB357**

| Part number                    | EB357          |
|--------------------------------|----------------|
| Technology                     | Flooded        |
| EAN/GTIN                       | 3661024034340  |
| Voltage                        | 12 V           |
| Capacity                       | 35.0 Ah        |
| CCA                            | 240 A          |
| Length                         | 187 mm         |
| Width                          | 127 mm         |
| Height                         | 220 mm         |
| Box size                       | B19            |
| Polarity                       | ETN 1          |
| Terminal Type                  | JIS taper post |
| Hold Down                      | В0             |
| Weights (subject of variation) | 8.90 kg        |