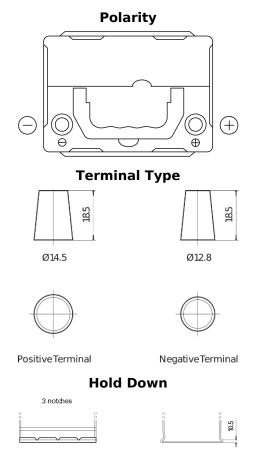

## **Excell EB356A**

| Part number                    | EB356A         |
|--------------------------------|----------------|
| Technology                     | Flooded        |
| EAN/GTIN                       | 3661024034883  |
| Voltage                        | 12 V           |
| Capacity                       | 35.0 Ah        |
| CCA                            | 240 A          |
| Length                         | 187 mm         |
| Width                          | 127 mm         |
| Height                         | 220 mm         |
| Box size                       | B19            |
| Polarity                       | ETN 0          |
| Terminal Type                  | JIS taper post |
| Hold Down                      | Korean B1 Long |
| Weights (subject of variation) | 8.90 kg        |