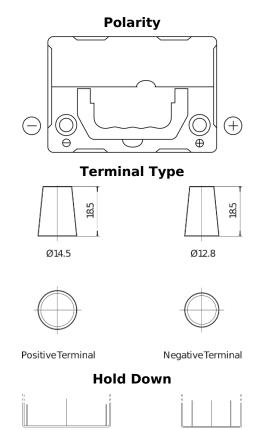

## **Excell EB356**

| Part number                    | EB356          |
|--------------------------------|----------------|
| Technology                     | Flooded        |
| EAN/GTIN                       | 3661024034333  |
| Voltage                        | 12 V           |
| Capacity                       | 35.0 Ah        |
| CCA                            | 240 A          |
| Length                         | 187 mm         |
| Width                          | 127 mm         |
| Height                         | 220 mm         |
| Box size                       | B19            |
| Polarity                       | ETN 0          |
| Terminal Type                  | JIS taper post |
| Hold Down                      | В0             |
| Weights (subject of variation) | 8.90 kg        |