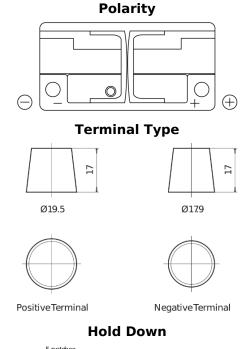

## **Excell EB1100**

| Part number                    | EB1100        |
|--------------------------------|---------------|
| Technology                     | Flooded       |
| EAN/GTIN                       | 3661024036238 |
| Voltage                        | 12 V          |
| Capacity                       | 110.0 Ah      |
| CCA                            | 850 A         |
| Length                         | 392 mm        |
| Width                          | 175 mm        |
| Height                         | 190 mm        |
| Box size                       | L06           |
| Polarity                       | ETN 0         |
| Terminal Type                  | EN taper post |
| Hold Down                      | B13           |
| Weights (subject of variation) | 26.30 kg      |