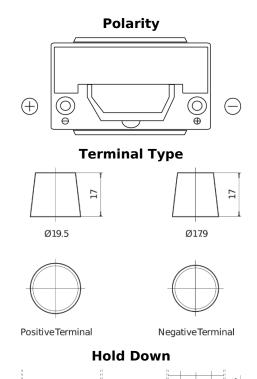

## **Premium EA954**

| Part number                    | EA954         |
|--------------------------------|---------------|
| Technology                     | Flooded       |
| EAN/GTIN                       | 3661024034180 |
| Voltage                        | 12 V          |
| Capacity                       | 95.0 Ah       |
| CCA                            | 800 A         |
| Length                         | 306 mm        |
| Width                          | 173 mm        |
| Height                         | 222 mm        |
| Box size                       | D31           |
| Polarity                       | ETN 0         |
| Terminal Type                  | EN taper post |
| Hold Down                      | Korean B1     |
| Weights (subject of variation) | 21.40 kg      |