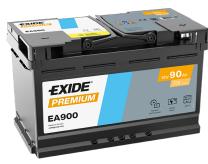

## **Premium EA900**

| Part number                    | EA900         |
|--------------------------------|---------------|
| Technology                     | Flooded       |
| EAN/GTIN                       | 3661024036450 |
| Voltage                        | 12 V          |
| Capacity                       | 90.0 Ah       |
| CCA                            | 720 A         |
| Length                         | 315 mm        |
| Width                          | 175 mm        |
| Height                         | 190 mm        |
| Box size                       | L04           |
| Polarity                       | ETN 0         |
| Terminal Type                  | EN taper post |
| Hold Down                      | B13           |
| Weights (subject of variation) | 19.70 kg      |