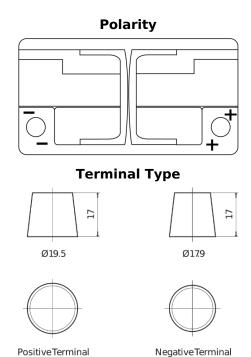

## **Premium EA900**

| Part number                    | EA900         |
|--------------------------------|---------------|
| Technology                     | Flooded       |
| EAN/GTIN                       | 3661024036450 |
| Voltage                        | 12 V          |
| Capacity                       | 90.0 Ah       |
| CCA                            | 720 A         |
| Length                         | 315 mm        |
| Width                          | 175 mm        |
| Height                         | 190 mm        |
| Box size                       | L04           |
| Polarity                       | ETN 0         |
| Terminal Type                  | EN taper post |
| Hold Down                      | B13           |
| Weights (subject of variation) | 19.70 kg      |