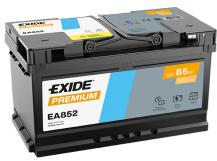

## **Premium EA852**

| Part number                    | EA852         |
|--------------------------------|---------------|
| Technology                     | Flooded       |
| EAN/GTIN                       | 3661024034296 |
| Voltage                        | 12 V          |
| Capacity                       | 85.0 Ah       |
| CCA                            | 800 A         |
| Length                         | 315 mm        |
| Width                          | 175 mm        |
| Height                         | 175 mm        |
| Box size                       | LB4           |
| Polarity                       | ETN 0         |
| Terminal Type                  | EN taper post |
| Hold Down                      | B13           |
| Weights (subject of variation) | 18.60 kg      |