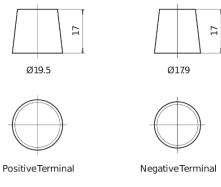

0**



| Part number                    | EA770         |
|--------------------------------|---------------|
| Technology                     | Flooded       |
| EAN/GTIN                       | 3661024034241 |
| Voltage                        | 12 V          |
| Capacity                       | 77.0 Ah       |
| CCA                            | 760 A         |
| Length                         | 278 mm        |
| Width                          | 175 mm        |
| Height                         | 190 mm        |
| Box size                       | L03           |
| Polarity                       | ETN 0         |
| Terminal Type                  | EN taper post |
| Hold Down                      | B13           |
| Weights (subject of variation) | 17.50 kg      |

## Polarity Terminal Type



## **Hold Down**



Design, features and specifications are subject to change without notice. We disclaim any representation or warranty, express or implied, concerning the data or recommendations, and in no event shall be liable for any loss or damage claimed to have arisen as a result. Some products may not be available in your local market.