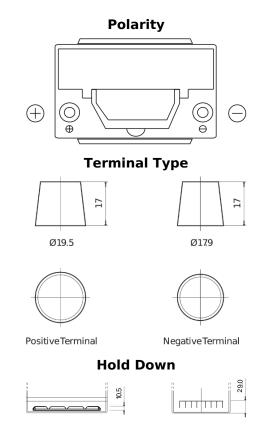

## **Premium EA755**

| Part number                    | EA755         |
|--------------------------------|---------------|
| Technology                     | Flooded       |
| EAN/GTIN                       | 3661024034173 |
| Voltage                        | 12 V          |
| Capacity                       | 75.0 Ah       |
| CCA                            | 630 A         |
| Length                         | 270 mm        |
| Width                          | 173 mm        |
| Height                         | 222 mm        |
| Box size                       | D26           |
| Polarity                       | ETN 1         |
| Terminal Type                  | EN taper post |
| Hold Down                      | Korean B1+B6  |
| Weights (subject of variation) | 17.40 kg      |