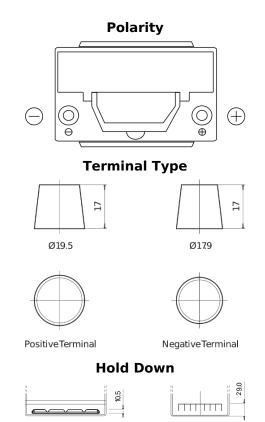

## **Premium EA754**

| Part number                    | EA754         |
|--------------------------------|---------------|
| Technology                     | Flooded       |
| EAN/GTIN                       | 3661024034166 |
| Voltage                        | 12 V          |
| Capacity                       | 75.0 Ah       |
| CCA                            | 630 A         |
| Length                         | 270 mm        |
| Width                          | 173 mm        |
| Height                         | 222 mm        |
| Box size                       | D26           |
| Polarity                       | ETN 0         |
| Terminal Type                  | EN taper post |
| Hold Down                      | Korean B1+B6  |
| Weights (subject of variation) | 17.40 kg      |