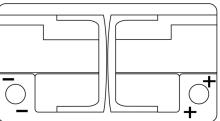

| EA722         |
|--------------------------------|---------------|
| Technology                     | Flooded       |
| EAN/GTIN                       | 3661024034289 |
| Voltage                        | 12 V          |
| Capacity                       | 72.0 Ah       |
| CCA                            | 720 A         |
| Length                         | 278 mm        |
| Width                          | 175 mm        |
| Height                         | 175 mm        |
| Box size                       | LB3           |
| Polarity                       | ETN 0         |
| Terminal Type                  | EN taper post |
| Hold Down                      | B13           |
| Weights (subject of variation) | 15.90 kg      |
|                                |               |

Polarity



## **Terminal Type**



Ø19.5

PositiveTerminal

 $\bigcirc$ 

Ø179

17

NegativeTerminal

Hold Down

| 5 notches |  |      |
|-----------|--|------|
|           |  | 10.5 |

Design, features and specifications are subject to change without notice. We disclaim any representation or warranty, express or implied, concerning the data or recommendations, and in no event shall be liable for any loss or damage claimed to have arisen as a result. Some products may not be available in your local market.