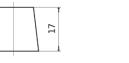

## **Terminal Type**

Ø19.5

PositiveTerminal

 $\bigcirc$ 

Ø179

17

NegativeTerminal

Hold Down