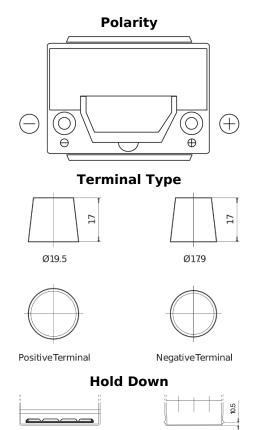

## **Premium EA654**

| Part number                    | EA654         |
|--------------------------------|---------------|
| Technology                     | Flooded       |
| EAN/GTIN                       | 3661024034142 |
| Voltage                        | 12 V          |
| Capacity                       | 65.0 Ah       |
| CCA                            | 580 A         |
| Length                         | 230 mm        |
| Width                          | 173 mm        |
| Height                         | 222 mm        |
| Box size                       | D23           |
| Polarity                       | ETN 0         |
| Terminal Type                  | EN taper post |
| Hold Down                      | Korean B1     |
| Weights (subject of variation) | 16.00 kg      |