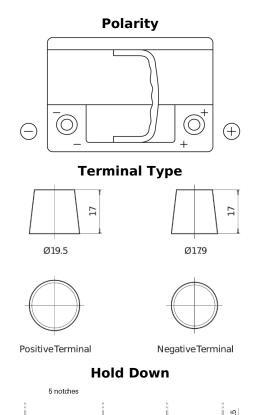

## **Premium EA640**

| Part number                    | EA640         |
|--------------------------------|---------------|
| Technology                     | Flooded       |
| EAN/GTIN                       | 3661024034227 |
| Voltage                        | 12 V          |
| Capacity                       | 64.0 Ah       |
| CCA                            | 640 A         |
| Length                         | 242 mm        |
| Width                          | 175 mm        |
| Height                         | 190 mm        |
| Box size                       | L02           |
| Polarity                       | ETN 0         |
| Terminal Type                  | EN taper post |
| Hold Down                      | B13           |
| Weights (subject of variation) | 14.90 kg      |