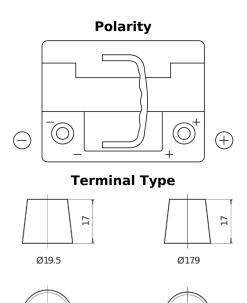

## **Premium EA530**

| Part number                    | EA530         |
|--------------------------------|---------------|
| Technology                     | Flooded       |
| EAN/GTIN                       | 3661024034203 |
| Voltage                        | 12 V          |
| Capacity                       | 53.0 Ah       |
| CCA                            | 540 A         |
| Length                         | 207 mm        |
| Width                          | 175 mm        |
| Height                         | 190 mm        |
| Box size                       | L01           |
| Polarity                       | ETN 0         |
| Terminal Type                  | EN taper post |
| Hold Down                      | B13           |
| Weights (subject of variation) | 12.70 kg      |

## Hold Down

NegativeTerminal

PositiveTerminal

Design, features and specifications are subject to change without notice. We disclaim any representation or warranty, express or implied, concerning the data or recommendations, and in no event shall be liable for any loss or damage claimed to have arisen as a result. Some products may not be available in your local market.