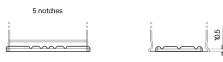

## **Premium EA530**

| Part number                    | EA530         |
|--------------------------------|---------------|
| Technology                     | Flooded       |
| EAN/GTIN                       | 3661024034203 |
| Voltage                        | 12 V          |
| Capacity                       | 53.0 Ah       |
| CCA                            | 540 A         |
| Length                         | 207 mm        |
| Width                          | 175 mm        |
| Height                         | 190 mm        |
| Box size                       | L01           |
| Polarity                       | ETN 0         |
| Terminal Type                  | EN taper post |
| Hold Down                      | B13           |
| Weights (subject of variation) | 12.70 kg      |

## Hold Down

NegativeTerminal

PositiveTerminal

Design, features and specifications are subject to change without notice. We disclaim any representation or warranty, express or implied, concerning the data or recommendations, and in no event shall be liable for any loss or damage claimed to have arisen as a result. Some products may not be available in your local market.