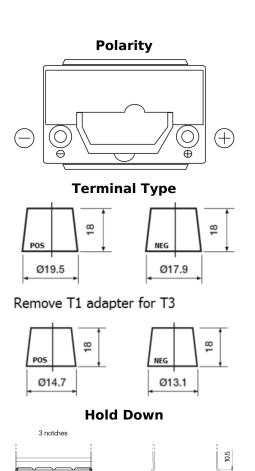

## **Premium EA456**

| Part number                    | EA456          |
|--------------------------------|----------------|
| Technology                     | Flooded        |
| EAN/GTIN                       | 3661024034128  |
| Voltage                        | 12 V           |
| Capacity                       | 45.0 Ah        |
| CCA                            | 390 A          |
| Length                         | 237 mm         |
| Width                          | 127 mm         |
| Height                         | 227 mm         |
| Box size                       | B24            |
| Polarity                       | ETN 0          |
| Terminal Type                  | JIS taper post |
| Hold Down                      | B1             |
| Weights (subject of variation) | 11.80 kg       |
|                                |                |