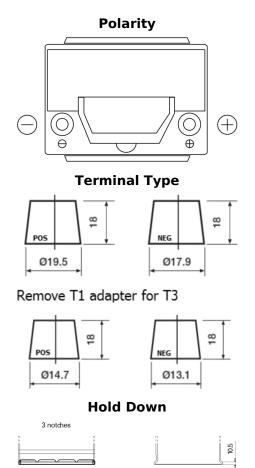

## **Premium EA406**

| Part number                    | EA406          |
|--------------------------------|----------------|
| Technology                     | Flooded        |
| EAN/GTIN                       | 3661024037433  |
| Voltage                        | 12 V           |
| Capacity                       | 40.0 Ah        |
| CCA                            | 350 A          |
| Length                         | 187 mm         |
| Width                          | 127 mm         |
| Height                         | 220 mm         |
| Box size                       | B19            |
| Polarity                       | ETN 0          |
| Terminal Type                  | JIS taper post |
| Hold Down                      | B1             |
| Weights (subject of variation) | 9.30 kg        |