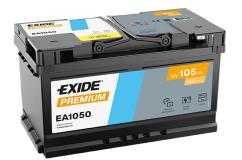

## Premium EA1050

| Part number                    | EA1050        |
|--------------------------------|---------------|
| Technology                     | Flooded       |
| EAN/GTIN                       | 3661024034302 |
| Voltage                        | 12 V          |
| Capacity                       | 105.0 Ah      |
| CCA                            | 850 A         |
| Length                         | 315 mm        |
| Width                          | 175 mm        |
| Height                         | 205 mm        |
| Box size                       | LH4           |
| Polarity                       | ETN 0         |
| Terminal Type                  | EN taper post |
| Hold Down                      | B13           |
| Weights (subject of variation) | 23.10 kg      |