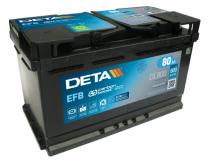

## **EFB DL800**

| Part number                    | DL800         |
|--------------------------------|---------------|
| Technology                     | EFB           |
| EAN/GTIN                       | 3661024025706 |
| Voltage                        | 12 V          |
| Capacity                       | 80.0 Ah       |
| CCA                            | 800 A         |
| Length                         | 315 mm        |
| Width                          | 175 mm        |
| Height                         | 190 mm        |
| Box size                       | L04           |
| Polarity                       | ETN 0         |
| Terminal Type                  | EN taper post |
| Hold Down                      | B13           |
| Weights (subject of variation) | 22.10 kg      |