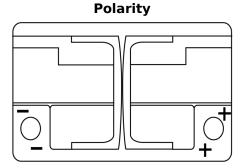

## **EFB DL700**

| Part number                    | DL700         |
|--------------------------------|---------------|
| Technology                     | EFB           |
| EAN/GTIN                       | 3661024025690 |
| Voltage                        | 12 V          |
| Capacity                       | 70.0 Ah       |
| CCA                            | 760 A         |
| Length                         | 278 mm        |
| Width                          | 175 mm        |
| Height                         | 190 mm        |
| Box size                       | L03           |
| Polarity                       | ETN 0         |
| Terminal Type                  | EN taper post |
| Hold Down                      | B13           |
| Weights (subject of variation) | 19.30 kg      |

## **Hold Down**

NegativeTerminal

PositiveTerminal

Design, features and specifications are subject to change without notice. We disclaim any representation or warranty, express or implied, concerning the data or recommendations, and in no event shall be liable for any loss or damage claimed to have arisen as a result. Some products may not be available in your local market.