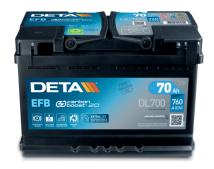

## **EFB DL700**

| Part number                    | DL700         |
|--------------------------------|---------------|
| Technology                     | EFB           |
| EAN/GTIN                       | 3661024025690 |
| Voltage                        | 12 V          |
| Capacity                       | 70.0 Ah       |
| CCA                            | 760 A         |
| Length                         | 278 mm        |
| Width                          | 175 mm        |
| Height                         | 190 mm        |
| Box size                       | L03           |
| Polarity                       | ETN 0         |
| Terminal Type                  | EN taper post |
| Hold Down                      | B13           |
| Weights (subject of variation) | 19.30 kg      |